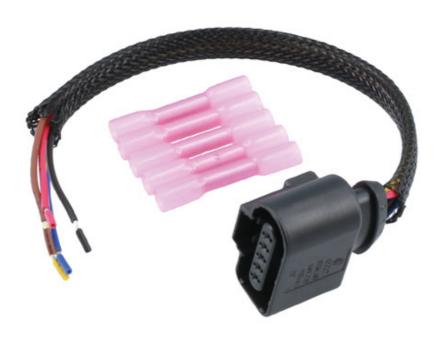

## 5 Pin Sensor Connector VW Group

5 pin pre-wired engine sensor connector found on many VW Group vehicles.

## **Additional Information**

- · Applications include MAF sensors, Lambda sensors, rear light units, etc.
- Vehicle applications include Audi & Volkswagen. OEM equivalent 1J0 973 705
- Kit contains 1x pre-wired connector & 5x inline heat shrink connectors.
- · 200mm wire tails for easy fitting to existing loom.
- · Can be used with the Laser Tools hot air blower, Part No. 6848.