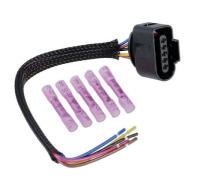

## 5 Pin Sensor Connector VW Group

5 pin pre-wired engine sensor connector found on many VW Group vehicles.

## **Additional Information**

- · Applications include MAF sensors, Lambda sensors, rear light units, etc.
- Vehicle applications include Audi & Volkswagen. OEM equivalent 1J0 973 705
- Kit contains 1x pre-wired connector & 5x inline heat shrink connectors.
- · 200mm wire tails for easy fitting to existing loom.
- · Can be used with the Laser Tools hot air blower, Part No. 6848.