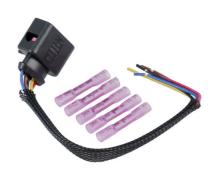

## 5 Pin Sensor Connector VW Group

5 pin pre-wired engine sensor connector found on many VW Group vehicles.

## **Additional Information**

- · Applications include MAF sensors, Lambda sensors, rear light units, etc.
- Vehicle applications include Audi & Volkswagen. OEM equivalent 1J0 973 705
- Kit contains 1x pre-wired connector & 5x inline heat shrink connectors.
- · 200mm wire tails for easy fitting to existing loom.
- · Can be used with the Laser Tools hot air blower, Part No. 6848.